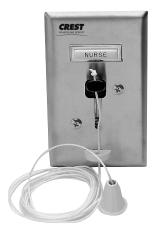

# Pullcord Station, Crest Replacement for Couch™

HA-1334-1C

### **Typical Installation**

White — (L2) Lamp return common, system plus

Blue — (D) Direct wire to annunciator

Red — (CL) Direct wire to corridor light

Yellow — (L1) Normal call system common

## **Specifications**

**ELECTRICAL** 

Current & Voltage Rating: Resistive load 1.5Ap @ 28VDC.

0.50A @ 115VAC.

**MECHANICAL** 

Terminals: Brass, silver plated
Contact Life: 25,000 cycles minimum

**Mounting:** Fits standard single gang back box

**SIZE MEASUREMENTS** 

**Plate:** 4.5" x 2.75" (1 Gang)