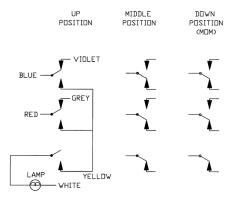

#### **Function Table**

| Color                            | Violet | Grey | Red | Yellow | White | Blue |
|----------------------------------|--------|------|-----|--------|-------|------|
| Original Terminal<br>Designation | 3      | 5    | 4   | 6      | 1     | 2    |
| Up Position                      | On     | On   | Off |        | Off   | Off  |
| Middle Position                  | Off    | Off  | On  |        | On    | On   |
| Down Position<br>(Momentary)     | Off    | Off  | On  |        | On    | On   |
| Green wire is ground             |        |      |     |        |       |      |

#### **Electrical Schematic**